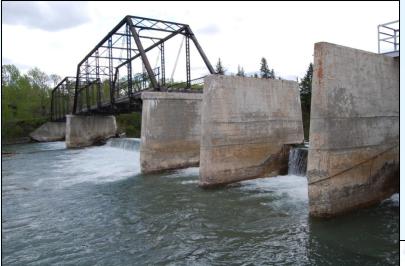

### **Purpose**

- To explore and evaluate options for improving both Montana's and Alberta's access to the shared water of the St. Mary and Milk Rivers.
- Make joint recommendation(s) on preferred options to both governments for their consideration and approval.





### **St. Mary and Milk River Watersheds**





### **Basin Water Resource Infrastructure**







#### St. Mary Diversion Dam

#### St. Mary Canal Headgates











### U.S. St. Mary Canal





#### **North Fork Milk River**





#### Milk River at Eastern Crossing



### Milk River at Milk River To Eastern Crossing





#### Impact of October 1921 Order - total flow @ Int. Boundary.





## **Montana Joint Initiative Team**

| MEMBER              | ORGANIZATION                 |
|---------------------|------------------------------|
| Anne Yates          | Co-chair - DNRC              |
| Dustin de Yong      | Office of the Lt. Governor   |
| Randy Reed          | Irrigator, Milk River basin  |
| Don Wilson          | Blackfeet Tribe              |
| Dave Peterson       | City of Havre                |
| Harold "Jiggs" Main | Ft. Belknap Indian Community |
| Paul Azevedo        |