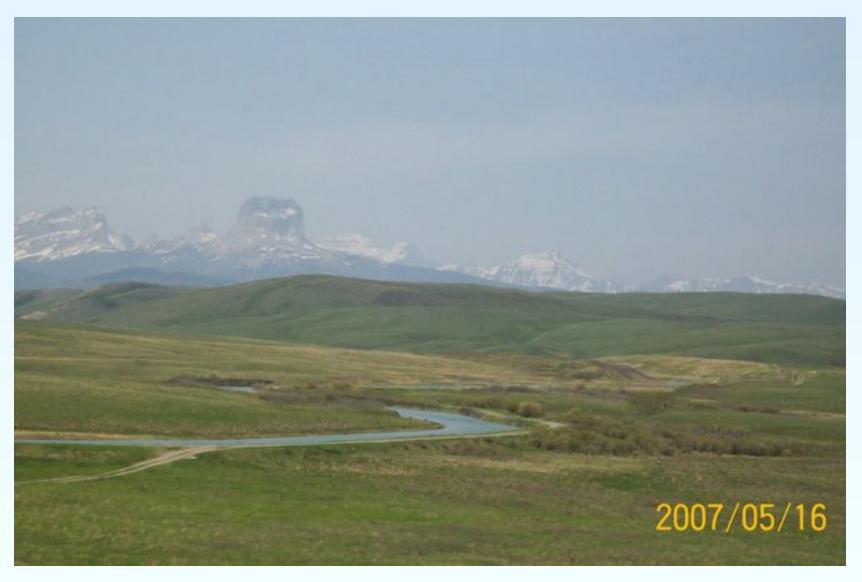

### **Purpose**

- To explore and evaluate options for improving both Montana's and Alberta's access to the shared water of the St. Mary and Milk Rivers.
- Make joint recommendation(s) on preferred options to both governments for their consideration and approval.





### **St. Mary and Milk River Watersheds**





### **Basin Water Resource Infrastructure**







#### St. Mary Diversion Dam

#### St. Mary Canal Headgates











### U.S. St. Mary Canal





#### **North Fork Milk River**





#### Milk River at Eastern Crossing



### Milk River at Milk River To Eastern Crossing





#### Impact of October 1921 Order - total flow @ Int. Boundary.





## **Montana Joint Initiative Team**

| MEMBER              | ORGANIZATION                 |
|---------------------|------------------------------|
| Anne Yates          | Co-chair - DNRC              |
| Dustin de Yong      | Office of the Lt. Governor   |
| Randy Reed          | Irrigator, Milk River basin  |
| Don Wilson          | Blackfeet Tribe              |
| Dave Peterson       | City of Havre                |
| Harold "Jiggs" Main | Ft. Belknap Indian Community |
| Paul Azevedo        | Secretariat - DNRC           |

# **Alberta Joint Initiative Team**