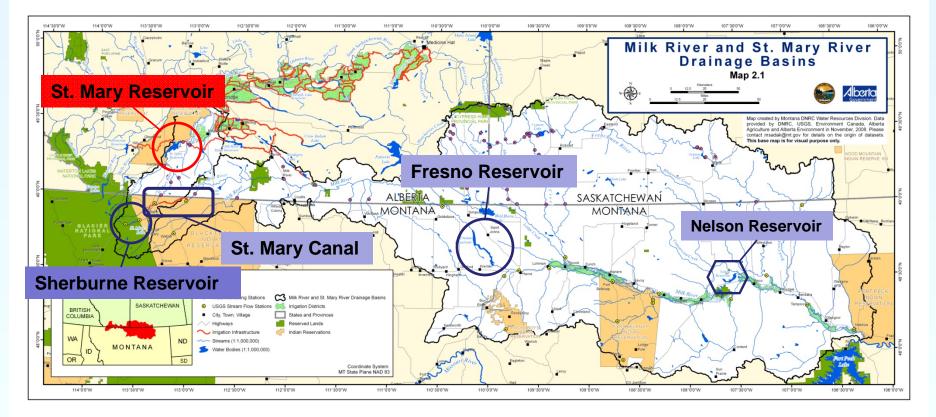

### **Basin Water Resource Infrastructure**

#### St. Mary Diversion Dam

#### St. Mary Canal Headgates

### U.S. St. Mary Canal

### St. Mary Reservoir Alberta