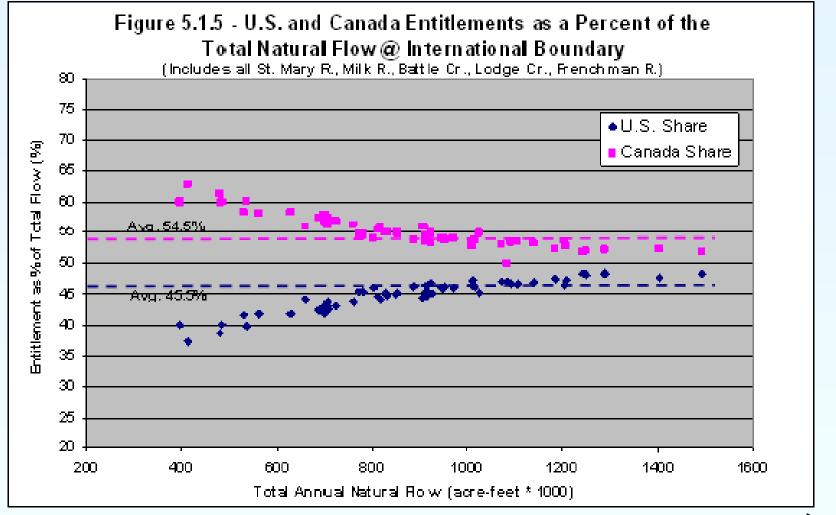

### **Purpose**

- To explore and evaluate options for improving both Montana's and Alberta's access to the shared water of the St. Mary and Milk Rivers.
- Make joint recommendation(s) on preferred options to both governments for their consideration and approval.





### **St. Mary and Milk River Watersheds**





### **Basin Water Resource Infrastructure**







#### St. Mary Diversion Dam

#### St. Mary Canal Headgates











### U.S. St. Mary Canal





#### **North Fork Milk River**





#### Milk River at Eastern Crossing



### Milk River at Milk River To Eastern Crossing





#### Impact of October 1921 Order - total flow @ Int. Boundary.





## **Montana Joint Initiative Team**

| MEMBER              | ORGANIZATION                 |
|---------------------|------------------------------|
| Anne Yates          | Co-chair - DNRC              |
| Dustin de Yong      | Office of the Lt. Governor   |
| Randy Reed          | Irrigator, Milk River basin  |
| Don Wilson          | Blackfeet Tribe              |
| Dave Peterson       | City of Havre                |
| Harold "Jiggs" Main | Ft. Belknap Indian Community |
| Paul Azevedo        | Secretariat - DNRC           |

# **Alberta Joint Initiative Team**

| MEMBER          | ORGANIZATION                                |
|-----------------|---------------------------------------------|
| Robert Harrison | Alberta Environment – Co-chair              |
| Brent Paterson  | Alberta