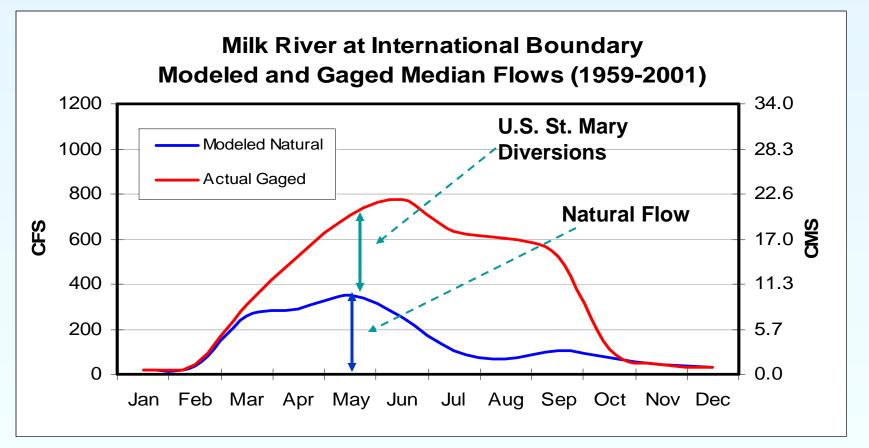

### **Purpose**

- To explore and evaluate options for improving both Montana's and Alberta's access to the shared water of the St. Mary and Milk Rivers.
- Make joint recommendation(s) on preferred options to both governments for their consideration and approval.





### **St. Mary and Milk River Watersheds**





### **Basin Water Resource Infrastructure**







#### St. Mary Diversion Dam

#### St. Mary Canal Headgates











### U.S. St. Mary Canal





#### **North Fork Milk River**





#### Milk River at Eastern Crossing



### Milk River at Milk River To Eastern Crossing





#### Impact of October 1921 Order - total flow @ Int. Boundary.





## **Montana Joint Initiative Team**

| MEMBER              | ORGANIZATION                 |
|---------------------|------------------------------|
| Anne Yates          | Co-chair - DNRC              |
| Dustin de Yong      | Office of the Lt. Governor   |
| Randy Reed          | Irrigator, Milk River basin  |
| Don Wilson          | Blackfeet Tribe              |
| Dave Peterson       | City of Havre                |
| Harold "Jiggs" Main | Ft. Belknap Indian Community |
| Paul Azevedo        | Secretariat - DNRC           |

# **Alberta Joint Initiative Team**

| MEMBER          | ORGANIZATION                                |
|-----------------|---------------------------------------------|
| Robert Harrison | Albe