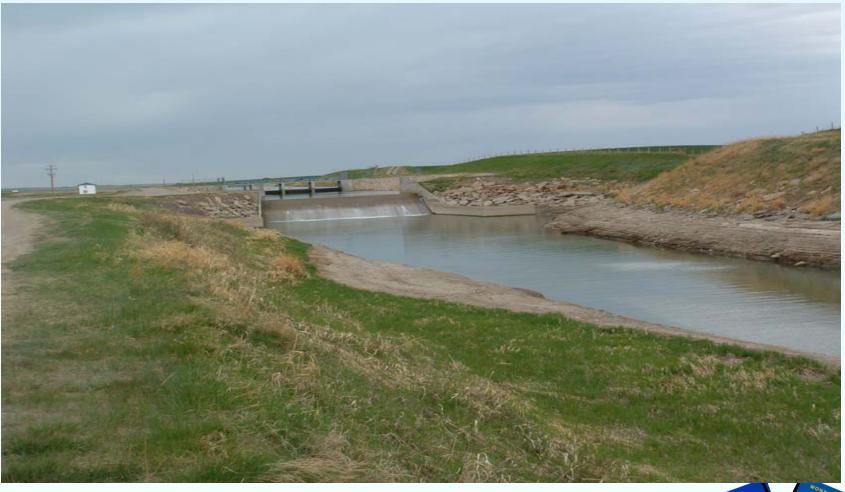

"Jiggs" Main | Ft. Belknap Indian Community |
| Paul Azevedo        | Secretariat - DNRC           |

# **Alberta Joint Initiative Team**

| MEMBER          | ORGANIZATION                                |
|-----------------|---------------------------------------------|
| Robert Harrison | Alberta Environment – Co-chair              |
| Brent Paterson  | Alberta Agriculture and Rural Development   |
| Tom Gilchrist   | Milk River Watershed Council Canada         |
| Ken Miller      | Milk River Watershed Council Canada         |
| Duncan Lloyd    | Member-at-large, Oldman Watershed           |
| Gerald Perry    | Producer, St. Mary River Irrigation Project |
| Tim Toth        | Secretariat, Alberta Environment            |



### St. Mary Reservoir Alberta





# St. Mary – Jensen Canal





# QUESTIONS

http://www.dnrc.mt.gov/wrd/water\_mgmt/p lanning\_activities/montanaalberta/default.asp