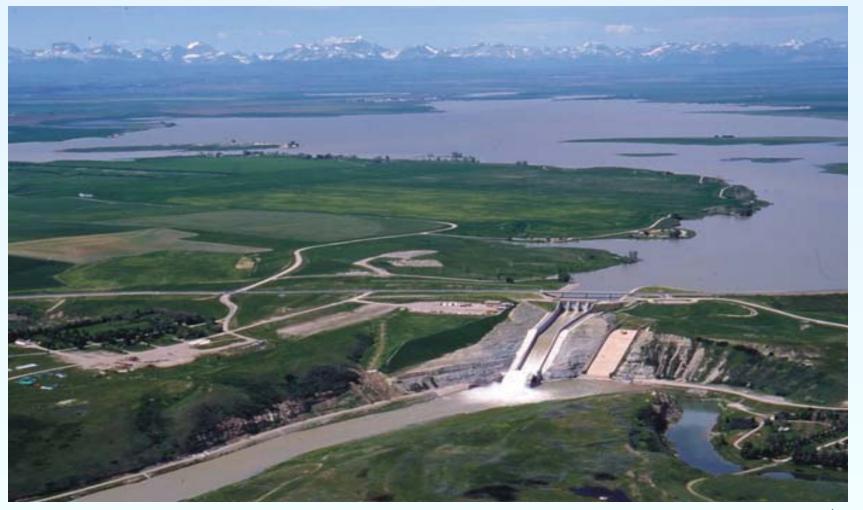

Havre                |
| Harold "Jiggs" Main | Ft. Belknap Indian Community |
| Paul Azevedo        | Secretariat - DNRC           |

# **Alberta Joint Initiative Team**

| MEMBER          | ORGANIZATION                                |
|-----------------|---------------------------------------------|
| Robert Harrison | Alberta Environment – Co-chair              |
| Brent Paterson  | Alberta Agriculture and Rural Development   |
| Tom Gilchrist   | Milk River Watershed Council Canada         |
| Ken Miller      | Milk River Watershed Council Canada         |
| Duncan Lloyd    | Member-at-large, Oldman Watershed           |
| Gerald Perry    | Producer, St. Mary River Irrigation Project |
| Tim Toth        | Secretariat, Alberta Environment            |



### St. Mary Reservoir Alberta





# St. Mary – Jensen Canal





# QUESTIONS

http://www.dnrc.mt.gov/wrd/water\_mgmt/p lanning\_activities/montanaalberta/default.asp