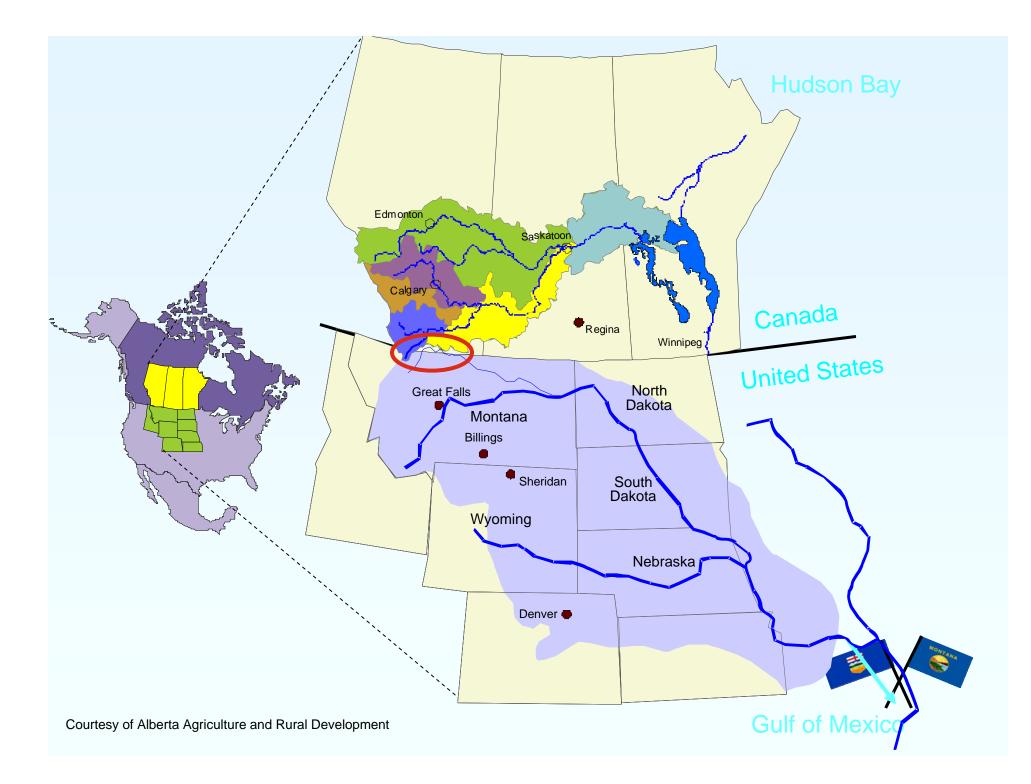

### **Purpose**

- To explore and evaluate options for improving both Montana's and Alberta's access to the shared water of the St. Mary and Milk Rivers.
- Make joint recommendation(s) on preferred options to both governments for their consideration and approval.





### **St. Mary and Milk River Watersheds**





### **Basin Water Resource Infrastructure**







#### St. Mary Diversion Dam

#### St. Mary Canal Headgates











### U.S. St. Mary Canal





#### **North Fork Milk River**





#### Milk River at Eastern Crossing



### Milk River at Milk River To Eastern Crossing





#### Impact of October 1921 Order - total flow @ Int. Boundary.





## **Montana Joint Initiative Team**

| MEMBER              | ORGANIZATION                 |
|---------------------|------------------------------|
| Anne Yates          | Co-chair - DNRC              |
| Dustin de Yong      | Office of the Lt. Governor   |
| Randy Reed          | Irrigator, Milk River basin  |
| Don Wilson          | Blackfeet Tribe              |
| Dave Peterson       | City of Ha