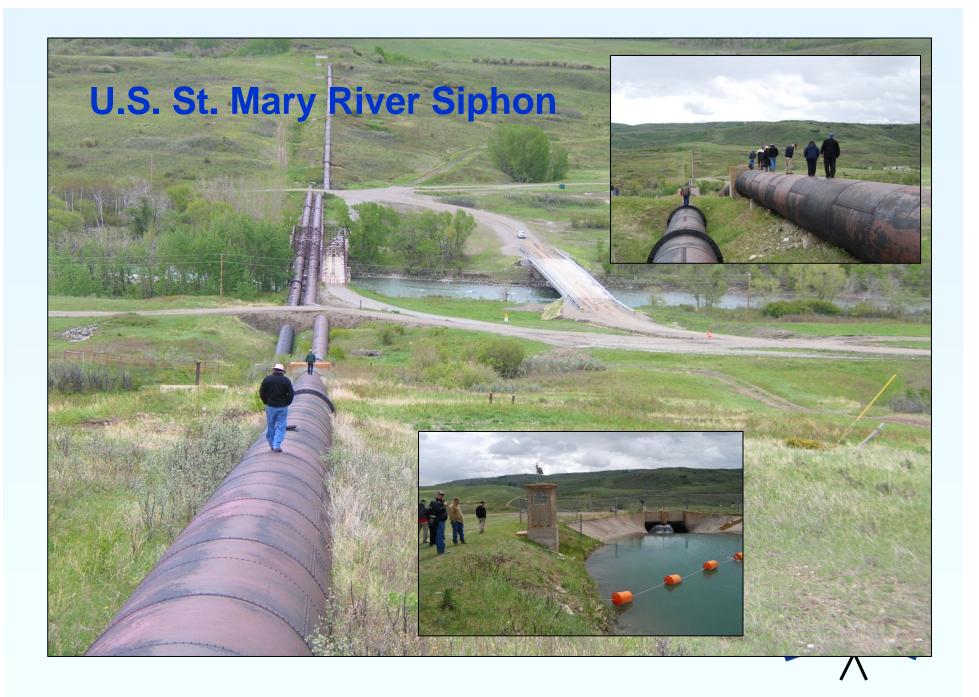

### **Purpose**

- To explore and evaluate options for improving both Montana's and Alberta's access to the shared water of the St. Mary and Milk Rivers.
- Make joint recommendation(s) on preferred options to both governments for their consideration and approval.





### **St. Mary and Milk River Watersheds**





### **Basin Water Resource Infrastructure**







#### St. Mary Diversion Dam

#### St. Mary Canal Headgates











### U.S. St. Mary Canal





#### **North Fork Milk River**





#### Milk River at Eastern Crossing



### Milk River at Milk River To Eastern Crossing





#### Impact of October 1921 Order - total flow @ Int. Boundary.





## **Montana Joint Initiative Team**

| MEMBER              | ORGANIZATION                 |
|---------------------|------------------------------|
| Anne Yates          | Co-chair - DNRC              |
| Dustin de Yong      | Office of the Lt. Governor   |
| Randy Reed          | Irrigator, Milk River basin  |
| Don Wilson          | Blackfeet Tribe              |
| Dave Peterson       | City of Havre                |
| Harold "Jiggs" Main | Ft. Belknap Indian Community |
| Paul Azevedo        | Secretariat - DNRC           |

# **Alberta Joint Initiative Team