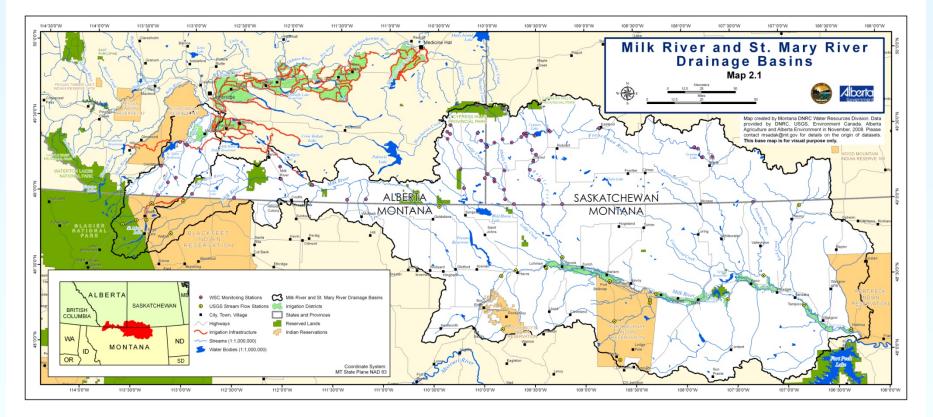

### **Purpose**

- To explore and evaluate options for improving both Montana's and Alberta's access to the shared water of the St. Mary and Milk Rivers.
- Make joint recommendation(s) on preferred options to both governments for their consideration and approval.





### **St. Mary and Milk River Watersheds**





### **Basin Water Resource Infrastructure**







#### St. Mary Diversion Dam

#### St. Mary Canal Headgates











### U.S. St. Mary Canal





#### **North Fork Milk River**





#### Milk River at Eastern Crossing



### Milk River at Milk River To Eastern Crossing





#### Impact of October 1921 Order - total flow @ Int. Boundary.





## **Montana Joint Initiative Team**

| MEMBER              | ORGANIZATION                 |
|---------------------|------------------------------|
| Anne Yates          | Co-chair - DNRC              |
| Dustin de Yong      | Office of the Lt. Governor   |
| Randy Reed          | Irrigator, Milk River basin  |
| Don Wilson          | Blackfeet Tribe              |
| Dave Peterson       | City of Havre                |
| Harold "Jiggs" Main | F