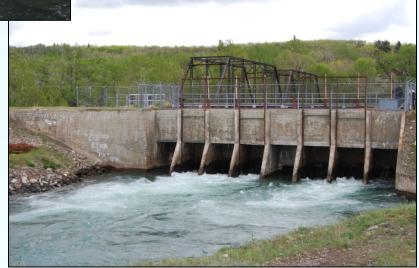

### **Purpose**

- To explore and evaluate options for improving both Montana's and Alberta's access to the shared water of the St. Mary and Milk Rivers.
- Make joint recommendation(s) on preferred options to both governments for their consideration and approval.





### **St. Mary and Milk River Watersheds**





### **Basin Water Resource Infrastructure**







#### St. Mary Diversion Dam

#### St. Mary Canal Headgates











### U.S. St. Mary Canal





#### **North Fork Milk River**





#### Milk River at Eastern Crossing



### Milk River at Milk River To Eastern Crossing





#### Impact of October 1921 Order - total flow @ Int. Boundary.





## **Montana Joint Initiative Team**

| MEMBER              | ORGANIZATION                 |
|---------------------|------------------------------|
| Anne Yates          | Co-chair - DNRC              |
| Dustin de Yong      | Office of the Lt. Governor   |
| Randy Reed          | Irrigator, Milk River basin  |
| Don Wilson          | Blackfeet Tribe              |
| Dave Peterson       | City of Havre                |
| Harold "Jiggs" Main | Ft. Belknap Indian Community |
| Paul Azevedo        | Secretariat - DNRC           |

# **Alberta Joint Initiative