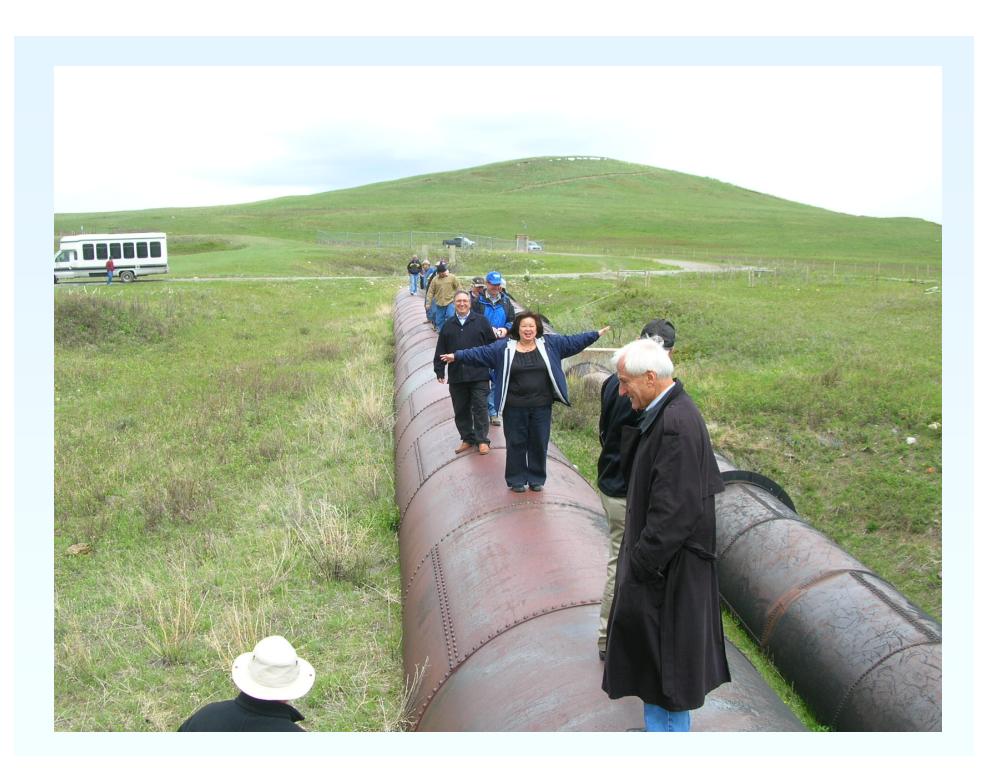

### **Purpose**

- To explore and evaluate options for improving both Montana's and Alberta's access to the shared water of the St. Mary and Milk Rivers.
- Make joint recommendation(s) on preferred options to both governments for their consideration and approval.





### **St. Mary and Milk River Watersheds**





### **Basin Water Resource Infrastructure**







#### St. Mary Diversion Dam

#### St. Mary Canal Headgates











### U.S. St. Mary Canal





#### **North Fork Milk River**





#### Milk River at Eastern Crossing



### Milk River at Milk River To Eastern Crossing





#### Impact of October 1921 Order - total flow @ Int. Boundary.





## **Montana Joint Initiative Team**

| MEMBER              | ORGANIZATION                 |
|---------------------|------------------------------|
| Anne Yates          | Co-chair - DNRC              |
| Dustin de Yong      | Office of the Lt. Governor   |
| Randy Reed          | Irrigator, Milk River basin  |
| Don Wilson          | Blackfeet Tribe              |
| Dave Peterson       | City of Havre                |
| Harold "Jiggs" Main | Ft. Belknap Indian Community |
| Paul Azevedo        | Secretariat - DNRC           |

# **Alberta Joint Initiative Team**