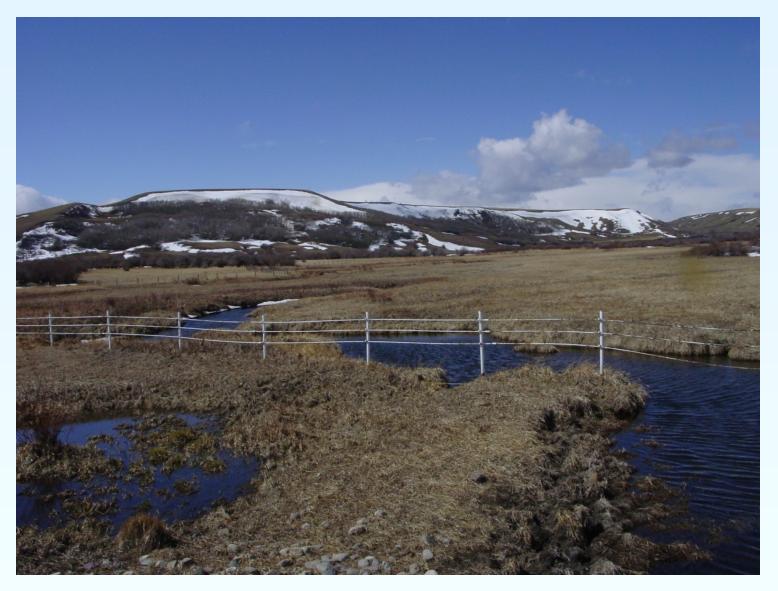

### **Purpose**

- To explore and evaluate options for improving both Montana's and Alberta's access to the shared water of the St. Mary and Milk Rivers.
- Make joint recommendation(s) on preferred options to both governments for their consideration and approval.





### **St. Mary and Milk River Watersheds**





### **Basin Water Resource Infrastructure**







#### St. Mary Diversion Dam

#### St. Mary Canal Headgates











### U.S. St. Mary Canal





#### **North Fork Milk River**





#### Milk River at Eastern Crossing



### Milk River at Milk River To Eastern Crossing





#### Impact of October 1921 Order - total flow @ Int. Boundary.





## **Montana Joint Initiative Team**

| MEMBER              | ORGANIZATION                 |
|---------------------|------------------------------|
| Anne Yates          | Co-chair - DNRC              |
| Dustin de Yong      | Office of the Lt. Governor   |
| Randy Reed          | Irrigator, Milk River basin  |
| Don Wilson          | Blackfeet Tribe              |
| Dave Peterson       | City of Havre                |
| Harold "Jiggs" Main | Ft. Belknap Indian Community |
| Paul Azevedo        | Secretariat - DNRC           |

# **Alberta Joint Initiative Team**

| MEMBER          | ORGANIZAT