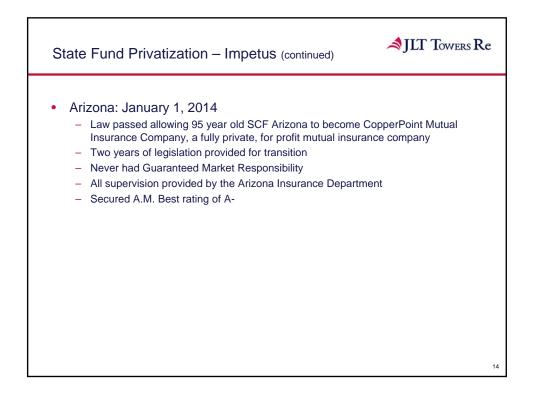

|
| Arizona                             | 384                 | 49%   | 220             | 29%     | 1         | A-               |
| Nevada                              | 37                  | 8.7%  | 17              | 6%      | 8         | A-               |
| Nest Virginia                       | 424                 | 87%   | 176             | 52%     | 1         | A-               |
| Michigan                            | 198                 | 20%   | 192             | 17%     | 1         | A-               |
| <ol> <li>No Guaranteed M</li> </ol> | rket Responsibility |       |                 |         |           |                  |
|                                     |                     |       |                 |         |           |                  |



















| Growt | h by Pol        | icy a | bize     |                             |         | JLT Towers R |
|-------|-----------------|-------|----------|-----------------------------|---------|--------------|
|       |                 |       | 201      | 2 vs. 2011                  |         |              |
|       | Size            | of R  | isk      | 2011                        | 2012    | Change       |
| \$    | 0               | -     | \$ 2,499 | 83.1 M                      | 89.3 M  | 7%           |
| \$    | 2,500           | -     | \$ 4,999 | 42.1 M                      | 50.3 M  | 20%          |
| \$    | 5,000           | -     | \$ 9,999 | 50.6 M                      | 64.2 M  | 27%          |
| \$    | 10,000          | -     | \$49,999 | 122.5 M