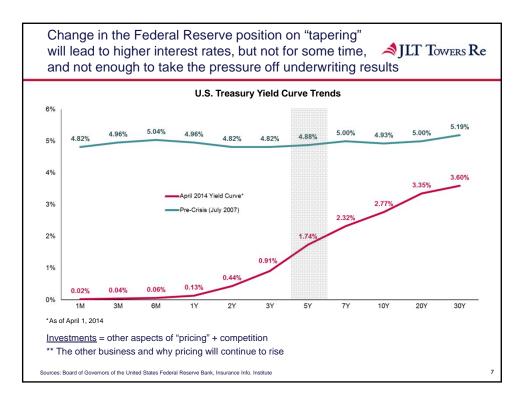

012 | 133188                                                           |                             | 133657  | 133753  | 133863 | 133951  | 134111  | 134261 | 134422 | 134647 | 134850 | 135064 |
| 2013 | 135261                                                           | 135541                      | 135682  | 135885  | 136084 | 136285  | 136434  | 136636 | 136800 | 137037 | 137311 | 137395 |
| 2014 | 137539                                                           | 137736*                     | 137928* |         |        |         |         |        |        |        |        |        |
| • He | ll 800,0<br>alth, Eo                                             | ducatio                     | on, and | Profe   | ssiona | l Servi | ces lea | d the  |        |        | owth   |        |







|                | und Compari     | CONC  |                 |       |           |                  |
|----------------|-----------------|-------|-----------------|-------|-----------|------------------|
| State          | 2008 Writings * | Share | 2013 Writings * | Share | Star Rank | A.M. Best Rating |
| Montana        | 243             | 68%   | 168             | 61%   | 1         | -                |
| California     | 1,725           | 22.5% | 1,113           | 11%   | 1         |                  |
| Colorado       | 484             | 57%   | 478             | 59%   | 1         | -                |
| Hawaii         | 53              | 22%   | 50              | 23%   | 1         | А                |
| Idaho (1)      | 187             | 58%   | 195             | 62%   | 1         |