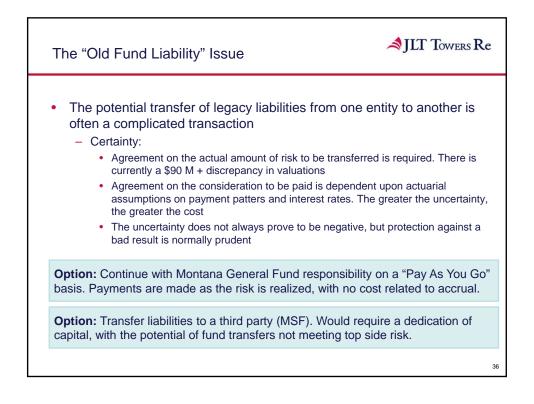

aims                                                       | 206             | 230                | 171             | 214             | 223             | 210             | 181            | 179            | 165            | 123            | 57             |
| Medical Only Claims                                                    | 738             | 752                | 715             | 676             | 694             | 684             | 654            | 703            | 687            | 702            | 509            |
|                                                                        |                 |                    |                 |                 |                 |                 |                |                |                |                |                |