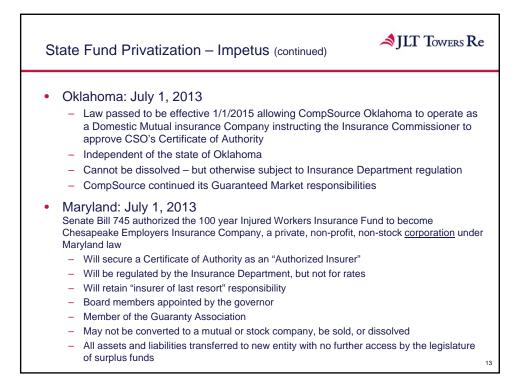

|                  |
| Arizona                             | 384                 | 49%   | 220             | 29%     | 1         | A-               |
| Nevada                              | 37                  | 8.7%  | 17              | 6%      | 8         | A-               |
| Nest Virginia                       | 424                 | 87%   | 176             | 52%     | 1         | A-               |
| Michigan                            | 198                 | 20%   | 192             | 17%     | 1         | A-               |
| <ol> <li>No Guaranteed M</li> </ol> | rket Responsibility |       |                 |         |           |                  |
|                                     |                     |       |                 |         |           |                  |



















| Growt | h by Pol        | icy a | bize     |                             |         | JLT Towers R |
|-------|-----------------|-------|----------|-----------------------------|---------|--------------|
|       |                 |       | 201      | 2 vs. 2011                  |         |              |
|       | Size            | of R  | isk      | 2011                        | 2012    | Change       |
| \$    | 0               | -     | \$ 2,499 | 83.1 M                      | 89.3 M  | 7%           |
| \$    | 2,500           | -     | \$ 4,999 | 42.1 M                      | 50.3 M  | 20%          |
| \$    | 5,000           | -     | \$ 9,999 | 50.6 M                      | 64.2 M  | 27%          |
| \$    | 10,000          | -     | \$49,999 | 122.5 M