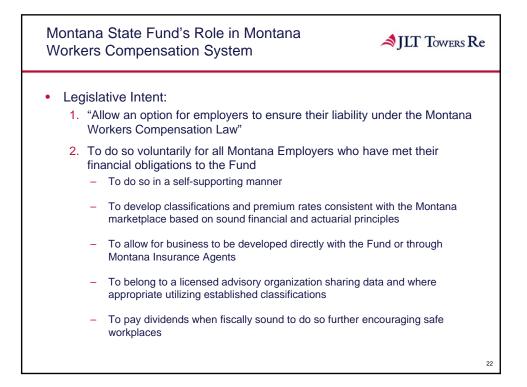

|              |

|    | I       | First | Quarter 201 | 3 vs. First Q | uarter 2012 |        |
|----|---------|-------|-------------|---------------|-------------|--------|
|    | Size    | of R  | isk         | 2012          | 2013        | Change |
| \$ | 0       | _     | \$ 2,499    | 20.9 M        | 24.3 M      | 16%    |
| \$ | 2,500   | _     | \$ 4,999    | 11.5 M        | 14.4 M      | 25%    |
| \$ | 5,000   | _     | \$ 9,999    | 15.3 M        | 20.5 M      | 34%    |
| \$ | 10,000  | _     | \$49,999    | 41.5 M        | 59.7 M      | 44%    |
| \$ | 50,000  | -     | \$99,999    | 17.4 M        | 26.2 M      | 51%    |
| \$ | 100,000 | and   | greater     | 28.3 M        | 48.0 M      | 70%    |
| Тс | otal    |       |             | 134.9 M       | 193.2 M     | 43%    |



**JLT** Towers Re Best's Market Share Reports - Five-Year Trend Study Company Type: AMB Financial Groups and Unaffiliated Singles State/Territory: Montana Line of Business: Workers' Compensation Direct Premiums Written (\$000) Market Share (DPW) (%) Company 2013 2012 2011 2010 2009 2013 2012 2011 2010 2009 003475 Montana State Fund 000060 Liberty Mutual Insurance Companies 173,140 173.112 63.57 167.946 165.663 206.218 60.96 59.31 61.91 60.24 40,645 47,181 14.99 26,394 38,432 43,090 9.58 13.76 14.53 14.54 7,053 018674 Travelers Group 10,657 9,401 7,078 6,782 3.87 3.37 2.46 2.09 2.5 013911 Victory Insurance Company Inc 10,071 4,751 5,094 4,302 1.70 7,354 3.66 2.63 1.33 018602 Employers Insurance Group 8,414 7,147 6,113 5,442 4,829 3.05 2.56 2.19 1.89 1.49 018549 Zurich Financial Services N