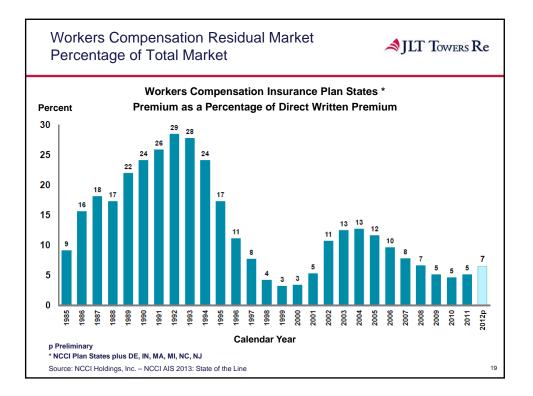

|
| Arizona                             | 384                 | 49%   | 220             | 29%     | 1         | A-               |
| Nevada                              | 37                  | 8.7%  | 17              | 6%      | 8         | A-               |
| Nest Virginia                       | 424                 | 87%   | 176             | 52%     | 1         | A-               |
| Michigan                            | 198                 | 20%   | 192             | 17%     | 1         | A-               |
| <ol> <li>No Guaranteed M</li> </ol> | rket Responsibility |       |                 |         |           |                  |
|                                     |                     |       |                 |         |           |                  |



















| Growt | h by Pol        | icy a | bize     |                             |         | JLT Towers R |
|-------|-----------------|-------|----------|-----------------------------|---------|--------------|
|       |                 |       | 201      | 2 vs. 2011                  |         |              |
|       | Size            | of R  | isk      | 2011                        | 2012    | Change       |
| \$    | 0               | -     | \$ 2,499 | 83.1 M                      | 89.3 M  | 7%           |
| \$    | 2,500           | -     | \$ 4,999 | 42.1 M                      | 50.3 M  | 20%          |
| \$    | 5,000           | -     | \$ 9,999 | 50.6 M                      | 64.2 M  | 27%          |
| \$    | 10,000          | -     | \$49,999 | 122.5 M                     | 179.9 M