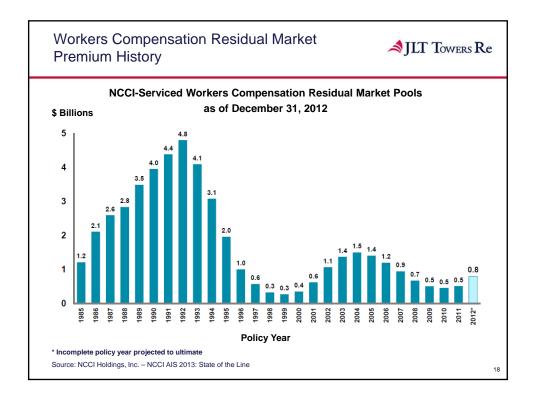

|
| Arizona                             | 384                 | 49%   | 220             | 29%     | 1         | A-               |
| Nevada                              | 37                  | 8.7%  | 17              | 6%      | 8         | A-               |
| Nest Virginia                       | 424                 | 87%   | 176             | 52%     | 1         | A-               |
| Michigan                            | 198                 | 20%   | 192             | 17%     | 1         | A-               |
| <ol> <li>No Guaranteed M</li> </ol> | rket Responsibility |       |                 |         |           |                  |
|                                     |                     |       |                 |         |           |                  |



















| Growt | h by Pol        | icy a | bize     |                             |         | JLT Towers R |
|-------|-----------------|-------|----------|-----------------------------|---------|--------------|
|       |                 |       | 201      | 2 vs. 2011                  |         |              |
|       | Size            | of R  | isk      | 2011                        | 2012    | Change       |
| \$    | 0               | -     | \$ 2,499 | 83.1 M                      | 89.3 M  | 7%           |
| \$    | 2,500           | -     | \$ 4,999 | 42.1 M                      | 50.3 M  | 20%          |
| \$    | 5,000           | -     | \$ 9,999 | 50.6 M                      | 64.2 M  | 27%          |
| \$    | 10,000          | -     | \$49,999 | 122.5 M                     | 179.9