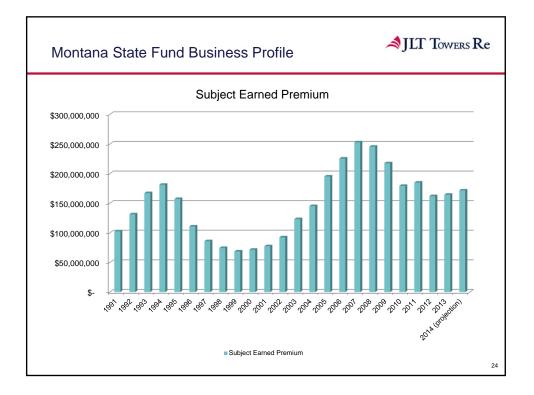

2,676 0.58 0.86 0.83 1.28 0.83 000032 Farmers Insurance Group 1,432 1,254 1,503 1,754 2,380 0.52 0.45 0.54 0.6 0.73 000012 Chubb Group of Insurance Companies 1,380 1,188 985 1,225 1,294 0.50 0.43 0.3 0.43 0.40 018252 W. R. Berkley Insurance Group 1,281 100 868 385 89 0.46 0.31 0.14 0.03 0.03 002648 Alaska National Insurance Company 1,161 958 451 373 425 0.42 0.34 0.10 0.13 0.13 004019 Argo Group 937 935 459 973 1,399 0.34 0.33 0.16 0.34 0.43 000734 Old Republic Insurance Group 898 308 1,200 548 986 0.33 0.11 0.43 0.19 0.30 000086 Sentry Insurance Group 849 80 600 498 862 0.31 0.03 0.25 0.17 0.27 Selection Total 267,235 271,272 271,085 281,111 317,155 96.99 97.10 96.92 97.82 97.77 Total US PC In 275.517 279.314 279.666 287 378 324.406 00.00 100.00 100.00 100.00 100.00 Source: A.M. Best 23





| Series Id:                                                   | 20022000                                                    | 00000000                                                    | 00001                                                 |                                                             |                                                             |                                                           |                                                           |                                                           |                                                           |                                                             |                                                             |                                                     |
|--------