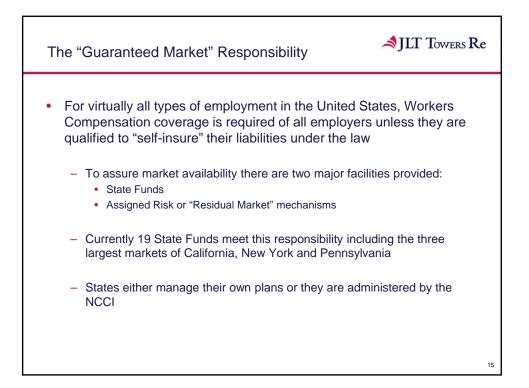

|
| Arizona                             | 384                 | 49%   | 220             | 29%     | 1         | A-               |
| Nevada                              | 37                  | 8.7%  | 17              | 6%      | 8         | A-               |
| Nest Virginia                       | 424                 | 87%   | 176             | 52%     | 1         | A-               |
| Michigan                            | 198                 | 20%   | 192             | 17%     | 1         | A-               |
| <ol> <li>No Guaranteed M</li> </ol> | rket Responsibility |       |                 |         |           |                  |
|                                     |                     |       |                 |         |           |                  |



















| Growt | h by Pol        | icy a | bize     |                             |         | JLT Towers R |
|-------|-----------------|-------|----------|-----------------------------|---------|--------------|
|       |                 |       | 201      | 2 vs. 2011                  |         |              |
|       | Size            | of R  | isk      | 2011                        | 2012    | Change       |
| \$    | 0               | -     | \$ 2,499 | 83.1 M                      | 89.3 M  | 7%           |
| \$    | 2,500           | -     | \$ 4,999 | 42.1 M                      | 50.3 M  | 20%          |
| \$    | 5,000           | -     | \$ 9,999 | 50.6 M                      | 64.2 M  | 27%          |
| \$    | 10,000          | -     | \$49,999 | 122.5 M                     |