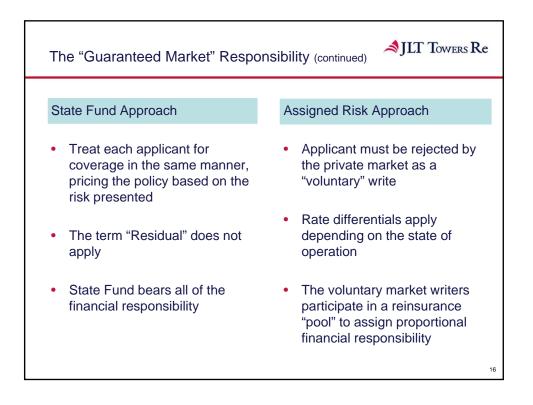

| Topics                                                                                                                                                                                 | <b>≯</b> JLT Towers <b>R</b> e |
|----------------------------------------------------------------------------------------------------------------------------------------------------------------------------------------|--------------------------------|
| <ul> <li>The United States Workers Compensation Market         <ul> <li>Trends</li> <li>Market drivers</li> </ul> </li> </ul>                                                          | ioneo Fundo                    |
| <ul> <li>Overview of the State Workers Compensation Insur</li> <li>History and purpose</li> <li>Market positioning and responsibility</li> <li>Future direction and impetus</li> </ul> | ance runds                     |
| <ul> <li>The Montana Workers Compensation Market</li> <li>Historical view</li> <li>Market drivers</li> </ul>                                                                           |                                |
| <ul> <li>Montana State Fund         <ul> <li>Market role</li> <li>Historical performance</li> <li>Positioning in future markets</li> </ul> </li> </ul>                                 |                                |
| Responding to Market Availability Issues                                                                                                                                               | 2                              |