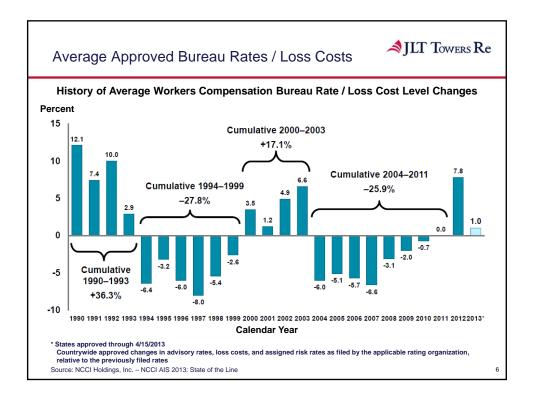

2012 | 133188                                                           |                             | 133657  | 133753  | 133863 | 133951  | 134111  | 134261 | 134422 | 134647 | 134850 | 135064 |
| 2013 | 135261                                                           | 135541                      | 135682  | 135885  | 136084 | 136285  | 136434  | 136636 | 136800 | 137037 | 137311 | 137395 |
| 2014 | 137539                                                           | 137736*                     | 137928* |         |        |         |         |        |        |        |        |        |
| • He | ll 800,0<br>alth, Eo                                             | ducatio                     | on, and | Profe   | ssiona | l Servi | ces lea | d the  |        |        | owth   |        |







|                | und Compari     | CONC  |                 |       |           |                  |
|----------------|-----------------|-------|-----------------|-------|-----------|------------------|
| State          | 2008 Writings * | Share | 2013 Writings * | Share | Star Rank | A.M. Best Rating |
| Montana        | 243             | 68%   | 168             | 61%   | 1         | -                |
| California     | 1,725           | 22.5% | 1,113           | 11%   | 1         |                  |
| Colorado       | 484             | 57%   | 478             | 59%   | 1         | -                |
| Hawaii         | 53              | 22%   | 50              | 23%   | 1         | А                |
| Idaho (1)      | 187             | 58%   | 195             | 62%   | 1