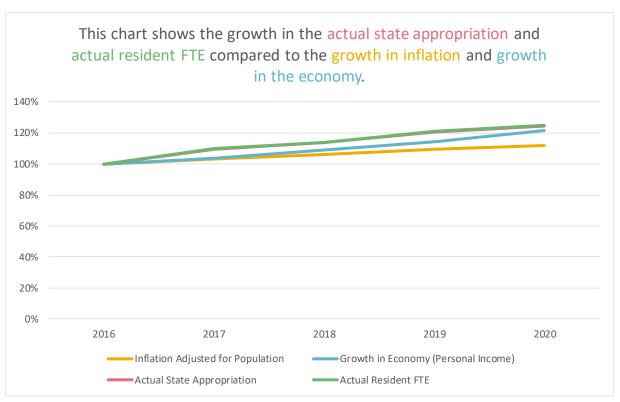

### Miles Community College

#### Miles Community College

|             | <b>Budgeted State</b> | Funding Adjustment | Actual State  | Actual       | State Share per |
|-------------|-----------------------|--------------------|---------------|--------------|-----------------|
| Fiscal Year | Appropriation         | for Actual FTE     | Appropriation | Resident FTE | Resident FTE    |
| 2016        | \$2,270,981           | \$187,800          | \$2,458,781   | 317          | \$7,761         |
| 2017        | \$2,312,975           | \$375,000          | \$2,687,975   | 348          | \$7,724         |
| 2018        | \$2,537,082           | \$264,000          | \$2,801,082   | 361          | \$7,759         |
| 2019        | \$2,623,653           | \$336,000          | \$2,959,653   | 383          | \$7,728         |
| 2020        | \$3,046,837           | \$18,000           | \$3,064,837   | 396          | \$7,739         |