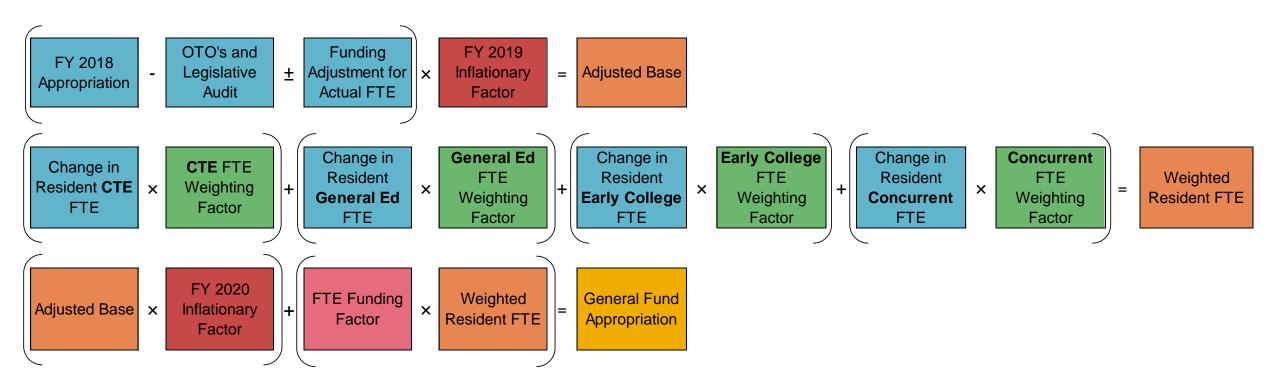

#### Base Plus Funding Formula Example (FY 2020)

### Base Plus Funding Formula Example (FY 2020)

| BASE YEAR - 2021 Biennium | Dawson Community College |                |             |               |                |              |               |
|---------------------------|--------------------------|----------------|-------------|---------------|----------------|--------------|---------------|
|                           |                          |                |             |               |                |              |               |
|                           | FY 2018                  | FY 2018 Actual |             |               | Funding        | FY 2019      |               |
|                           | Projected Total          | Total Resident | FTE Funding | FY 2018       | Adjustment     | Inflationary |               |
|                           | Resident FTE             | FTE            | Factor      | Appropriation | for Actual FTE | Factor       | Adjusted Base |
|                           | 160                      | 183            | 6,000       | 1,574,933     | 138,000        | 1.00%        | 1,730,063     |
|                           |                          |                |             |               |                |              |               |

| BUDGET YEAR                     |                     |               |               |         |            |               |                |               |
|---------------------------------|---------------------|---------------|---------------|---------|------------|---------------|----------------|---------------|
| FY 2020 Resident FTE Projection | 225                 |               |               |         |            |               |                |               |
| FTE Funding Factor              | 6,000               |               |               |         |            | Funding       | 0.91%          | Total General |
|                                 | FY 2023 Projections |               |               |         | Adjustment | Adjusted Base | Fund           |               |
|                                 | Base FTE            | Projected FTE | Change in FTE | Weights | WFTE       | for WFTE      | with Inflation | Approriation  |
| Career Technical Education      | 60                  | 73            | 13.66         | 1.50    | 20.49      |               |                |               |
| General Education               | 111                 | 137           | 25.58         | 1.00    | 25.58      |               |                |               |
| Early College                   | 3                   | 4             | 0.66          | 1.00    | 0.66       |               |                |               |
| Concurrent Enrollment           | 9                   | 11            | 2.10          | 1.00    | 2.10       |               |                |               |
| Total                           | 183                 | 225           | 42.00         |         | 48.83      | 292,983       | 1,745,806      | 2,038,789     |