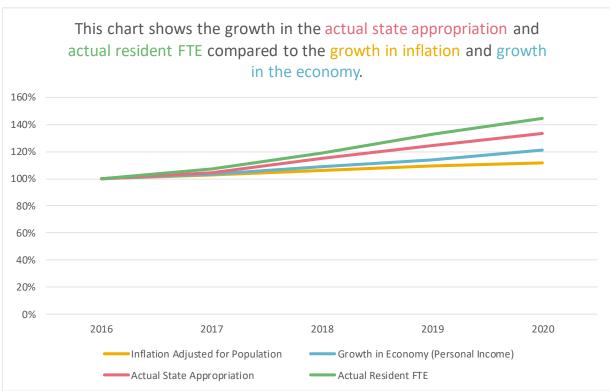

### Dawson Community College

# Dawson Community College

|             | <b>Budgeted State</b> | <b>Funding Adjustment</b> | Actual State  | Actual       | State Share per |
|-------------|-----------------------|---------------------------|---------------|--------------|-----------------|
| Fiscal Year | Appropriation         | for Actual FTE            | Appropriation | Resident FTE | Resident FTE    |
| 2016        | \$1,660,655           | (\$174,000)               | \$1,486,655   | 154          | \$9,654         |
| 2017        | \$1,690,438           | (\$141,000)               | \$1,549,438   | 165          | \$9,391         |
| 2018        | \$1,569,998           | \$138,000                 | \$1,707,998   | 183          | \$9,333         |
| 2019        | \$1,621,338           | \$234,000                 | \$1,855,338   | 205          | \$9,050         |
| 2020        | \$1,992,776           | (\$12,000)                | \$1,980,776   | 223          | \$8,882         |