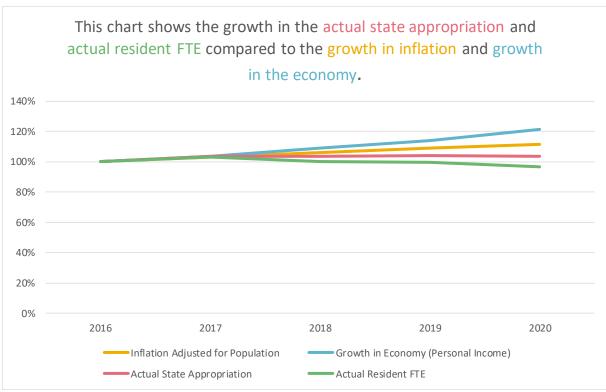

### Dawson Community College

# Dawson Community College

|             | <b>Budgeted State</b> | <b>Funding Adjustment</b> | Actual State  | Actual       | State Share per |
|-------------|-----------------------|---------------------------|---------------|--------------|-----------------|
| Fiscal Year | Appropriation         | for Actual FTE            | Appropriation | Resident FTE | Resident FTE    |
| 2016        | \$1,660,655           | (\$174,000)               | \$1,486,655   | 154          | \$9,654         |
| 2017        | \$1,690,438           | (\$141,000)               | \$1,549,438   | 165          | \$9,391         |
| 2018        | \$1,569,998           | \$138,000                 | \$1,707,998   | 183          | \$9,333         |
| 2019        | \$1,621,338           | \$234,000                 | \$1,855,338   | 205          | \$9,050         |
| 2020        | \$1,992,776           | (\$12,000)                | \$1,980,776   | 223          | \$8,882         |