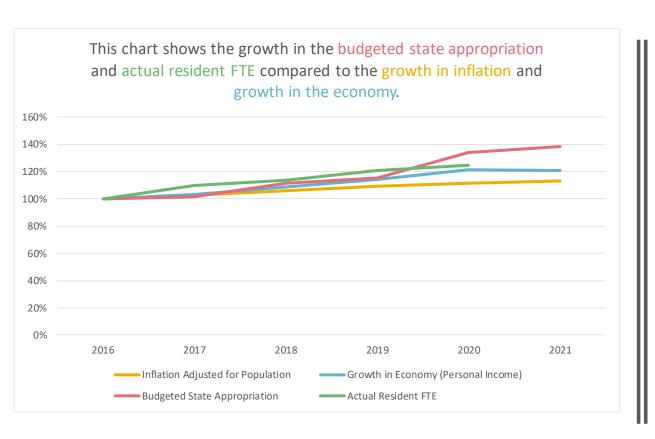

## Flathead Valley Community College

# Flathead Valley Community College

|             | <b>Budgeted State</b> | Funding Adjustment | <b>Actual State</b> | Actual       | State Share per |
|-------------|-----------------------|--------------------|---------------------|--------------|-----------------|
| Fiscal Year | Appropriation         | for Actual FTE     | Appropriation       | Resident FTE | Resident FTE    |
| 2016        | \$7,880,752           | (\$200,250)        | \$7,680,502         | 1,410        | \$5,446         |
| 2017        | \$8,026,114           | (\$75,000)         | \$7,951,114         | 1,452        | \$5,476         |
| 2018        | \$8,223,589           | (\$270,000)        | \$7,953,589         | 1,415        | \$5,621         |
| 2019        | \$8,332,840           | (\$335,250)        | \$7,997,590         | 1,408        | \$5,680         |
| 2020        | \$8,406,226           | (\$447,000)        | \$7,959,226         | 1,366        | \$5,827         |