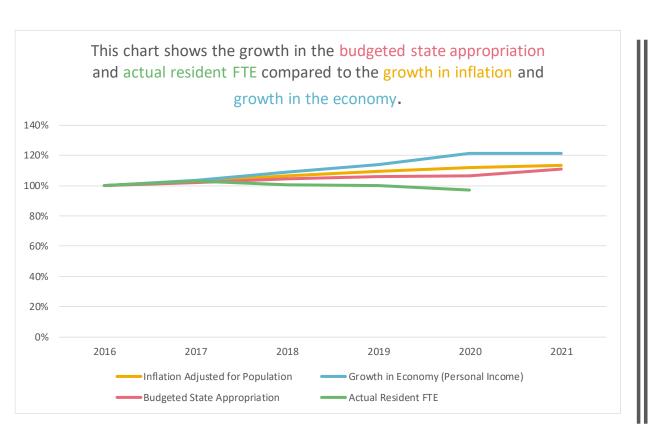

### Dawson Community College

# Dawson Community College

|             | <b>Budgeted State</b> | <b>Funding Adjustment</b> | Actual State  | Actual       | State Share per |
|-------------|-----------------------|---------------------------|---------------|--------------|-----------------|
| Fiscal Year | Appropriation         | for Actual FTE            | Appropriation | Resident FTE | Resident FTE    |
| 2016        | \$1,660,655           | (\$174,000)               | \$1,486,655   | 154          | \$9,654         |
| 2017        | \$1,690,438           | (\$141,000)               | \$1,549,438   | 165          | \$9,391         |
| 2018        | \$1,569,998           | \$138,000                 | \$1,707,998   | 183          | \$9,333         |
| 2019        | \$1,621,338           | \$234,000                 | \$1,855,338   | 205          | \$9,050         |
| 2020        | \$1,992,776           | (\$12,000)                | \$1,980,776   | 223          | \$8,882         |