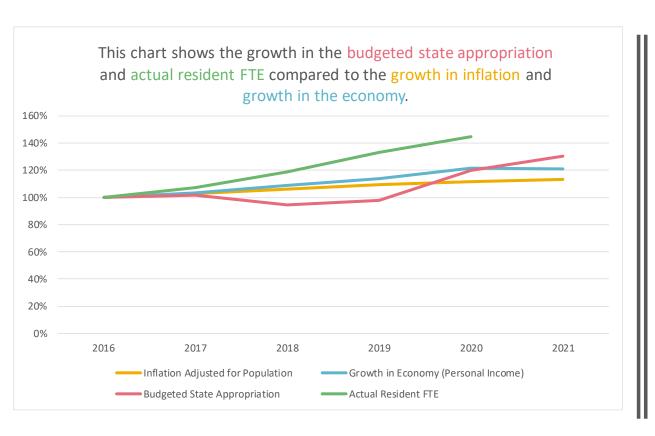

### Dawson Community College

# Dawson Community College

|             | <b>Budgeted State</b> | <b>Funding Adjustment</b> | Actual State  | Actual       | State Share per |
|-------------|-----------------------|---------------------------|---------------|--------------|-----------------|
| Fiscal Year | Appropriation         | for Actual FTE            | Appropriation | Resident FTE | Resident FTE    |
| 2016        | \$1,660,655           | (\$174,000)               | \$1,486,655   | 154          | \$9,654         |
| 2017        | \$1,690,438           | (\$141,000)               | \$1,549,438   | 165          | \$9,391         |
| 2018        | \$1,569,998           | \$138,000                 | \$1,707,998   | 183          | \$9,333         |
| 2019        | \$1,621,338           | \$234,000                 | \$1,855,338   | 205          | \$9,050         |
| 2020        | \$1,992,776           | (\$12,000)                | \$1,980,776   | 223          | \$8,882         |